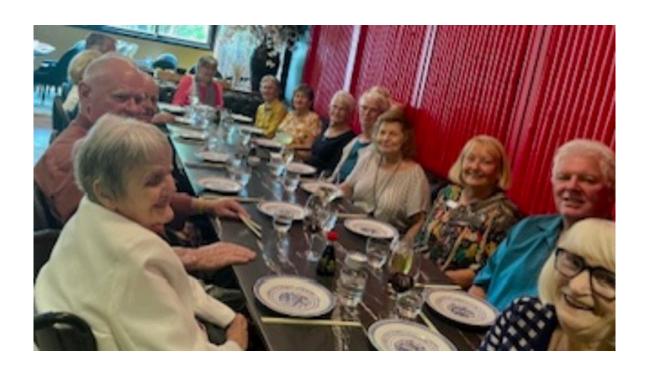

Bake for approximately 40 minutes or until golden brown on top. Test with a skewer to check if the loaf is baked.

A wonderful lunch at Chinadina

An interesting talk on Nutrition

All four PROBUS Clubs celebrating Probus Day