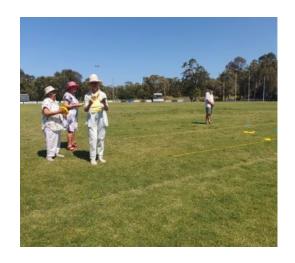

the heart of Cooroy's retail district. One of David Mosley's favourites, this establishment never fails to provide great quality and service.

The recent Probus Clubs' picnic was considered a success and the general consensus is that it becomes an annual event. The weather was perfect with a just a gentle zephyr keeping the temperature bearable. The Noosa River Probus Club's ukulele group provided music for the occasion. There were several different games such as boules, klop, disc bowls and a quoits game where, if you throw a ring over a prize, that prize is yours to keep. A big thank you to the people who donated the prizes. About eighty Probus members attended the picnic and most of them attempted to mingle and take part in the games. It was the first time the four Probus Clubs in the Noosa Shire had shared an event and I am sure it will not be the last. The dialogue between the four clubs has been positive which augurs well for a joint celebration for Probus's 25th Anniversary in Australia in February, 2026. A big thank you to Joan and also to Ann Oxley from Noosa Combined Probus Club for organising this special event.