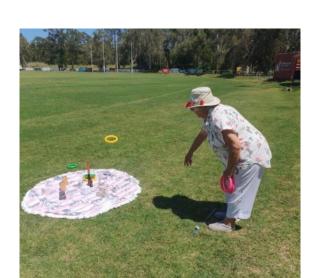

the heart of Cooroy's retail district. One of David Mosley's favourites, this establishment never fails to provide great quality and service.

The recent Probus Clubs' picnic was considered a success and the general consensus is that it becomes an annual event. The weather was perfect with a just a gentle zephyr keeping the temperature bearable. The Noosa River Probus Club's ukulele group provided music for the occasion. There were several different games such as boules, klop, disc bowls and a quoits game where, if you throw a ring over a prize, that prize is yours to keep. A big thank you to the people who donated the prizes. About eighty Probus members attended the picnic and most of them attempted to mingle and take part in the games. It was the first time the four Probus Clubs in the Noosa Shire had shared an event and I am sure it will not be the last. The dialogue between the four clubs has been positive which augurs well for a joint celebration for Probus's 25th Anniversary in Australia in February, 2026. A big thank you to Joan and also to Ann Oxley from Noosa Combined Probus Club for organising this special event.