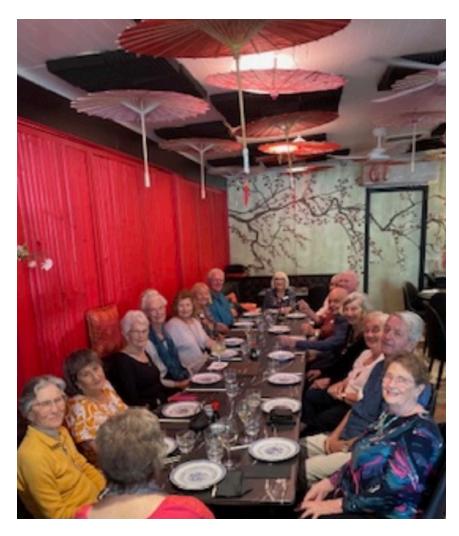

Bake for approximately 40 minutes or until golden brown on top. Test with a skewer to check if the loaf is baked.

A wonderful lunch at Chinadina

An interesting talk on Nutrition

All four PROBUS Clubs celebrating Probus Day