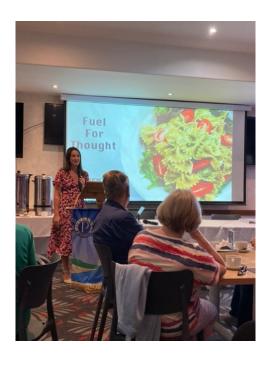

Bake for approximately 40 minutes or until golden brown on top. Test with a skewer to check if the loaf is baked.

A wonderful lunch at Chinadina

An interesting talk on Nutrition

All four PROBUS Clubs celebrating Probus Day