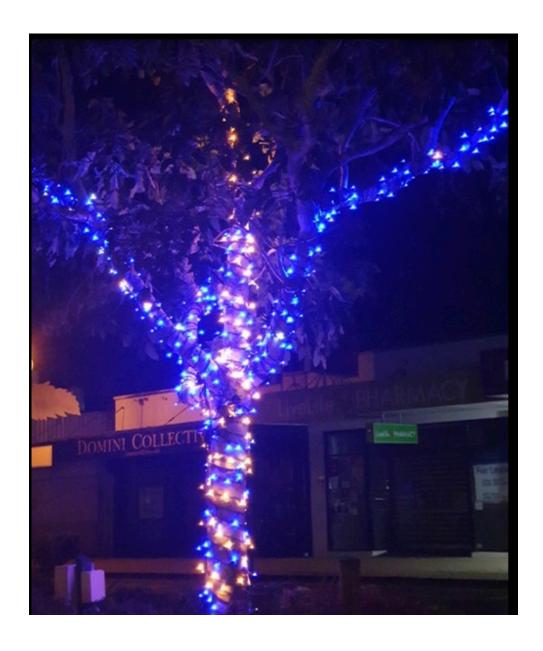

Joan Page Tours Convenor.

The Noosa Council kindly arranged the tree near the Royal Mail Hotel in Tewantin lit with yellow and blue lights to celebrate PROBUS Month.